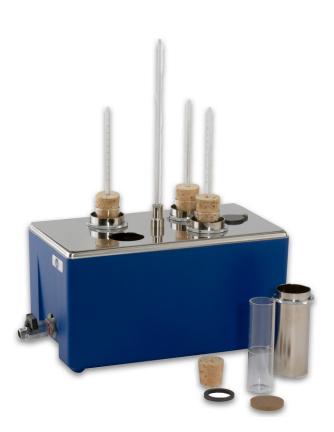

The bath accommodates four test jackets and a bath thermometer and comes with a stainless steel cover and a drain tap.

| Specifications:   |                 |
|-------------------|-----------------|
| Temperature Range | 9 to -69 °C     |
| Test Positions    | 4               |
| Size (HxWxD):     | 17 x 32 x 18 cm |
| Weight:           | 4.3 kg          |